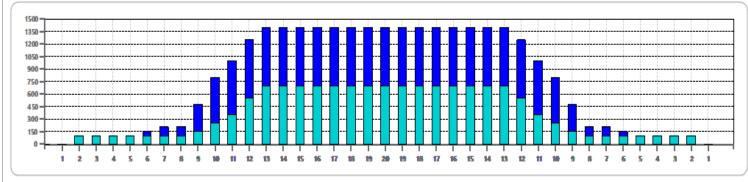

Oil Per Board **Volume Oil Total Tank B Conditioner** 

Multi ul 30.01 mL **KEGEL** 

|   | START | STOP | LOADS | MICS | SPEED | BUFFER | TANK | CROSSED | START | END  | FEET | T.OIL |
|---|-------|------|-------|------|-------|--------|------|---------|-------|------|------|-------|
| 1 | 2L    | 2R   | 2     | 50   | 14    | 3      | Α    | 74      | 0.0   | 1.9  | 1.9  | 3700  |
| 2 | 9L    | 9R   | 1     | 50   | 14    | 3      | Α    | 23      | 1.9   | 3.8  | 1.9  | 1150  |
| 3 | 10L   | 10R  | 2     | 50   | 18    | 3      | Α    | 42      | 3.8   | 8.9  | 5.1  | 2100  |
| 4 | 11L   | 11R  | 2     | 50   | 18    | 3      | Α    | 38      | 8.9   | 14.0 | 5.1  | 1900  |
| 5 | 12L   | 12R  | 4     | 50   | 18    | 3      | Α    | 68      | 14.0  | 24.2 | 10.2 | 3400  |
| 6 | 13L   | 13R  | 3     | 50   | 18    | 3      | Α    | 45      | 24.2  | 31.8 | 7.6  | 2250  |
| 7 | 2L    | 2R   | 0     | 50   | 22    | 3      | Α    | 0       | 31.8  | 43.0 | 11.2 | 0     |
|   |       |      |       |      |       |        |      |         |       |      |      |       |
|   |       |      |       |      |       |        |      |         |       |      |      |       |
|   |       |      |       |      |       |        |      |         |       |      |      |       |
|   |       |      |       |      |       |        |      |         |       |      |      |       |
|   |       |      |       |      |       |        |      |         |       |      |      |       |
|   |       |      |       |      |       |        |      |         |       |      |      |       |
|   |       |      |       |      |       |        |      |         |       |      |      |       |
|   |       |      |       |      |       |        |      |         |       |      |      |       |

|   | START | STOP | LOADS | MICS | SPEED | BUFFER | TANK | CROSSED | START | END  | FEET  | T.OIL |
|---|-------|------|-------|------|-------|--------|------|---------|-------|------|-------|-------|
| 1 | 2L    | 2R   | 0     | 50   | 30    | 3      | В    | 0       | 43.0  | 37.0 | -6.0  | 0     |
| 2 | 12L   | 12R  | 1     | 50   | 18    | 3      | В    | 17      | 37.0  | 34.5 | -2.5  | 850   |
| 3 | 11L   | 11R  | 2     | 50   | 18    | 3      | В    | 38      | 34.5  | 29.4 | -5.1  | 1900  |
| 4 | 10L   | 10R  | 4     | 55   | 18    | 3      | В    | 84      | 29.4  | 19.2 | -10.2 | 4620  |
| 5 | 9L    | 9R   | 4     | 55   | 18    | 3      | В    | 92      | 19.2  | 9.0  | -10.2 | 5060  |
| 6 | 7L    | 7R   | 1     | 55   | 14    | 3      | В    | 27      | 9.0   | 7.1  | -1.9  | 1485  |
| 7 | 6L    | 6R   | 1     | 55   | 14    | 3      | В    | 29      | 7.1   | 5.2  | -1.9  | 1595  |
| 8 | 2L    | 2R   | 0     | 55   | 14    | 3      | В    | 0       | 5.2   | 0.0  | -5.2  | 0     |
|   |       |      |       |      |       |        |      |         |       |      |       |       |
|   |       |      |       |      |       |        |      |         |       |      |       |       |