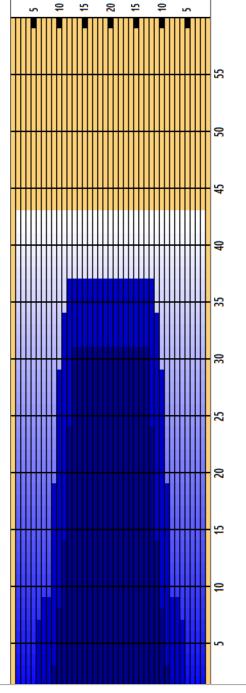

## 2024 Idaho State Tournament-Open

Oil Pattern Distance **Forward Oil Total Tank Configuration** 

43 14.5 mL Multi Tank

**Reverse Brush Drop Reverse Oil Total Tank A Conditioner** 

40 15.51 mL **KEGEL** 

Oil Per Board **Volume Oil Total Tank B Conditioner** 

Multi ul 30.01 mL **KEGEL** 

|   | START | STOP | LOADS | MICS | SPEED | BUFFER | TANK | CROSSED | START | END  | FEET | T.OIL |
|---|-------|------|-------|------|-------|--------|------|---------|-------|------|------|-------|
| 1 | 2L    | 2R   | 2     | 50   | 14    | 3      | Α    | 74      | 0.0   | 1.9  | 1.9  | 3700  |
| 2 | 9L    | 9R   | 1     | 50   | 14    | 3      | Α    | 23      | 1.9   | 3.8  | 1.9  | 1150  |
| 3 | 10L   | 10R  | 2     | 50   | 18    | 3      | Α    | 42      | 3.8   | 8.9  | 5.1  | 2100  |
| 4 | 11L   | 11R  | 2     | 50   | 18    | 3      | Α    | 38      | 8.9   | 14.0 | 5.1  | 1900  |
| 5 | 12L   | 12R  | 4     | 50   | 18    | 3      | Α    | 68      | 14.0  | 24.2 | 10.2 | 3400  |
| 6 | 13L   | 13R  | 3     | 50   | 18    | 3      | Α    | 45      | 24.2  | 31.8 | 7.6  | 2250  |
| 7 | 2L    | 2R   | 0     | 50   | 22    | 3      | Α    | 0       | 31.8  | 43.0 | 11.2 | 0     |
|   |       |      |       |      |       |        |      |         |       |      |      |       |
|   |       |      |       |      |       |        |      |         |       |      |      |       |
|   |       |      |       |      |       |        |      |         |       |      |      |       |
|   |       |      |       |      |       |        |      |         |       |      |      |       |
|   |       |      |       |      |       |        |      |         |       |      |      |       |
|   |       |      |       |      |       |        |      |         |       |      |      |       |
|   |       |      |       |      |       |        |      |         |       |      |      |       |
|   |       |      |       |      |       |        |      |         |       |      |      |       |