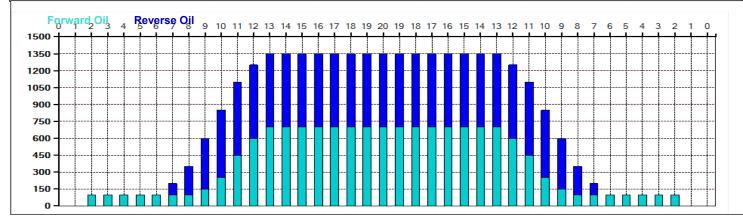

## 2024 Idaho State Tournament-Women

Oil Pattern Distance: 44 Feet 38 Feet Oil Per Board: Reverse Brush Drop: 50 uL **Forward Oil Total:** 14.8 mL **Reverse Oil Total:** 15.15 mL **Volume Oil Total:** 29.95 mL Reverse Boards Crossed: 303 Boards 599 Boards Forward Boards Crossed: 296 Boards **Total Boards Crossed:** 

| 4 | Start | Stop | Loads  | Speed | Crossed | Start | End  | Feet | T.Oil |
|---|-------|------|--------|-------|---------|-------|------|------|-------|
| 1 | 2L    | 2R   | 2      | 14    | 74      | 0.0   | 1.9  | 1.9  | 3700  |
| 2 | 9L    | 9R   | 1      | 14    | 23      | 1.9   | 3.8  | 1.9  | 1150  |
| 3 | 10L   | 10R  | 2      | 18    | 42      | 3.8   | 8.9  | 5.1  | 2100  |
| 4 | 11L   | 11R  | 4      | 18    | 76      | 8.9   | 19.1 | 10.2 | 3800  |
| 5 | 12L   | 12R  | 3      | 18    | 51      | 19.1  | 26.7 | 7.6  | 2550  |
| 6 | 13L   | 13R  | 2      | 18    | 30      | 26.7  | 31.8 | 5.1  | 1500  |
| 7 | 2L    | 2R   | 0      | 22    | 0       | 31.8  | 44.0 | 12.2 | 0     |
|   |       |      |        |       |         |       |      |      |       |
|   |       |      | ard Re |       | More /  |       |      |      |       |

| 1 2L  | 2R    |   |    | 0.03300 | Start | End  | Feet  | T.Oil |
|-------|-------|---|----|---------|-------|------|-------|-------|
| 0 441 |       | 0 | 30 | 0       | 44.0  | 37.0 | -7.0  | 0     |
| 2 11  | L 11R | 1 | 18 | 19      | 37.0  | 34.5 | -2.5  | 950   |
| 3 10  | L 10R | 3 | 18 | 63      | 34.5  | 26.9 | -7.6  | 3150  |
| 4 9L  | 9R    | 4 | 18 | 92      | 26.9  | 16.7 | -10.2 | 4600  |
| 5 8L  | 8R    | 3 | 18 | 75      | 16.7  | 9.1  | -7.6  | 3750  |
| 6 7L  | 7R    | 2 | 14 | 54      | 9.1   | 5.2  | -3.9  | 2700  |
| 7 2L  | 2R    | 0 | 14 | 0       | 5.2   | 0.0  | -5.2  | 0     |