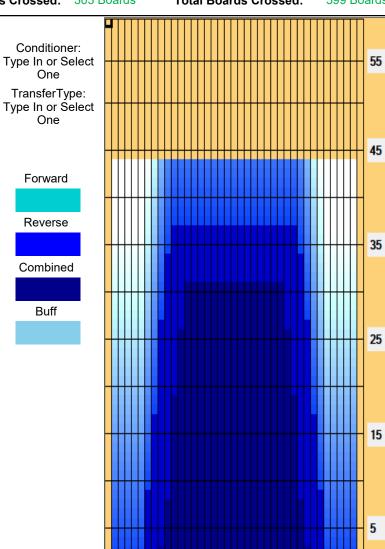

## 2024 Idaho State Tournament-Women

Oil Pattern Distance: 44 Feet 38 Feet Oil Per Board: Reverse Brush Drop: 50 uL **Forward Oil Total:** 14.8 mL **Reverse Oil Total:** 15.15 mL **Volume Oil Total:** 29.95 mL Reverse Boards Crossed: 303 Boards 599 Boards Forward Boards Crossed: 296 Boards **Total Boards Crossed:** 